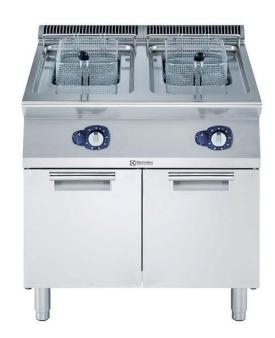

371071 (E7FRGH2GF0)

15+15-It gas fryer free standing with 2 "V" shape wells (external burners) and 2 baskets

#### Main Features

- Unit to be mounted on 50mm height adjustable feet in stainless steel.
- Deep drawn V-Shaped wells.
- Four high efficiency 7 kW burners in stainless steel with flame failure device attached to the outside of the well.
- Thermostatic regulation of oil temperature up to a maximum of 185 °C.
- Flame failure device on each burner.
- Overheat protection thermostat as standard on all units.
- Oil drains through a tap into a drainage container positioned under the well.
- All major compartments located in front of unit for ease of maintenance.
- Piezo spark ignition for added safety.
- Gas appliance supplied for use with natural or LPG gas, conversion jets supplied as standard.
- IPX 4 water protection.
- Optional portable oil quality monitoring tool (code 9B8081) for efficient oil management.