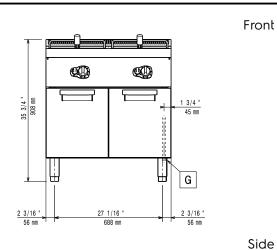

Usable well dimensions

240 mm (width):

Usable well dimensions

(height): 505 mm

Usable well dimensions

(depth): 380 mm

Well capacity: 13 lt MIN; 15 lt MAX Thermostat Range: 105 °C MIN; 185 °C MAX

Net weight: 85 kg 98 kg Shipping weight: Shipping height: 1130 mm Shipping width: 820 mm Shipping depth: 860 mm Shipping volume: 0.8 m<sup>3</sup> [NOT TRANSLATED] N7FG