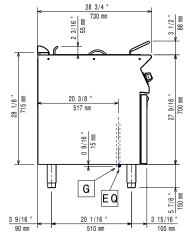

Usable well dimensions

240 mm (width):

Usable well dimensions

(height): 505 mm

Usable well dimensions

(depth): 380 mm

Well capacity: 13 lt MIN; 15 lt MAX Thermostat Range: 105 °C MIN; 185 °C MAX

Net weight: 85 kg 98 kg Shipping weight: Shipping height: 1130 mm Shipping width: 820 mm Shipping depth: 860 mm Shipping volume: 0.8 m<sup>3</sup> [NOT TRANSLATED] N7FG