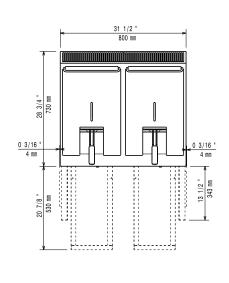

Usable well dimensions

240 mm (width):

Usable well dimensions

(height): 505 mm

Usable well dimensions

(depth): 380 mm

Well capacity: 13 lt MIN; 15 lt MAX Thermostat Range: 105 °C MIN; 185 °C MAX

Net weight: 85 kg 98 kg Shipping weight: Shipping height: 1130 mm Shipping width: 820 mm Shipping depth: 860 mm Shipping volume: 0.8 m<sup>3</sup> [NOT TRANSLATED] N7FG